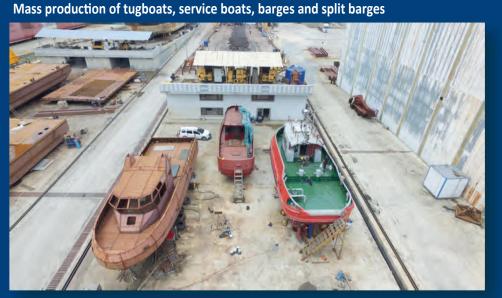

## NEW BUILDING

Hicri Ercili shipyard with 2 Slipway, (130x30m) 10.000m² closed and 35.000m² open new construction area is suitable for all types of new constructions.