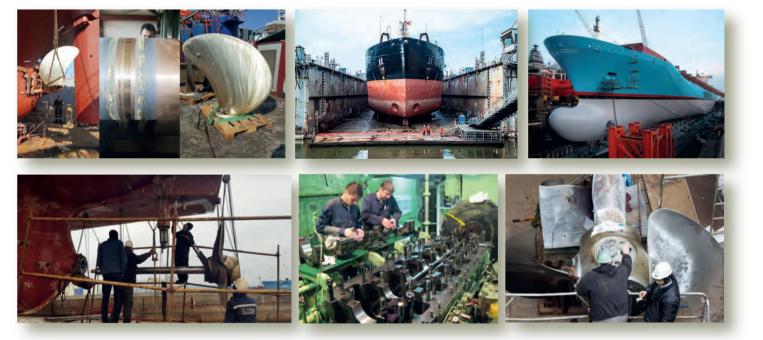

### **SHIP REPAIR SERVICES**

- Sand blasting, painting
- Rudder, shaft &propeller pepairs
- Cargo and ballast tank treatment
- Bow thruster maintenance
- Main / Aux. engine maintenanceBoiler, heat exchangers, pumps maintenance and repairs
- Turbocharger, governor overhauling
- Electrical works
- Mechanical works
- Navigational equipment services
- Fire &safety system services

### **SHIP TYPES IN REPAIR**

- Bulk Carrier
- Chemical Tanker
- Reefer - General Cargo
- Container
- LPG Carrier
- Vehicle Carrier - Ro-Ro (Fast Ferry)
- Tug Boat
- Heavy Load Carrier
- Fishing Vessel
- Platform/Offshore
- Supply Vessel

# **CONVERSION PROJECTS**

Hicri Ercili Shipyard is also active in special conversion projects. Lengthening projects, hatch coaming elevation, and heavy steel construction