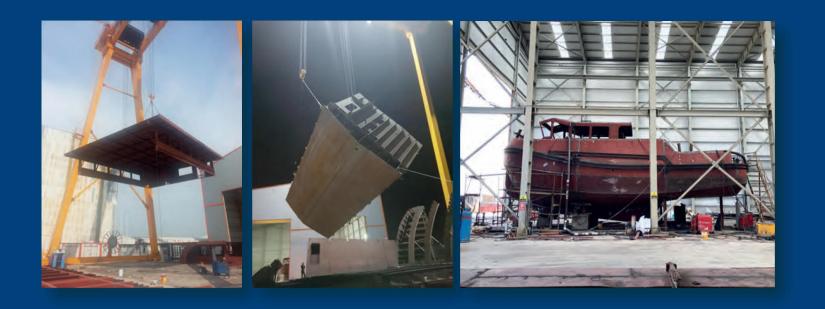

# **CONVERSION PROJECTS**

Hicri Ercili Shipyard is also active in special conversion projects. Lengthening projects, hatch coaming elevation, and heavy steel construction