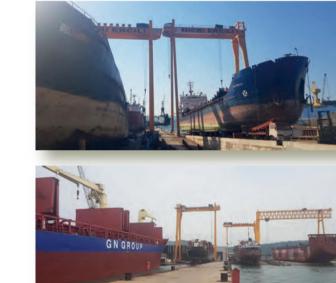

## NEW BUILDING

Hicri Ercili shipyard with 2 Slipway, (130x30m) 10.000m² closed and 35.000m² open new construction area is suitable for all types of new constructions.

# REPAIR & **MAINTENANCE**

Hicri Ercili Shipyard supply effective repair works with 15.000 dwt floating dock and 2 slipways