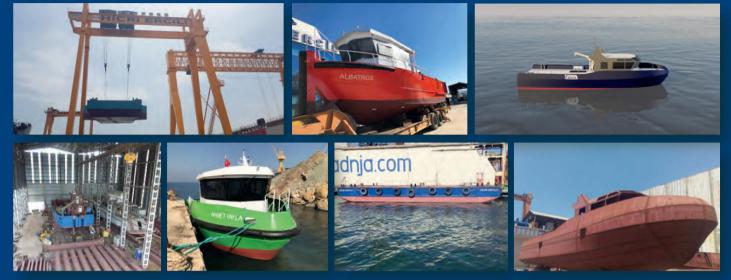

Carrying his successful experience in chemical transportation to maritime transportation, Hicri Ercili entered the sector by purchasing his first chemical tanker M / T Hicri Ercili Kaan and then continued to increase the number of tankers with his experienced expert staff. Company continued to grow by adding M/T Aysenaz in 2012, M/T Bandirma in 2014, M/T Kapidagi in 2017 and M/T Winter Sun in 2018 to the fleet. The company is also continuing its new shipbuilding, modification and maintenance and

## NEW BUILDING

Hicri Ercili shipyard with 2 Slipway, (130x30m) 10.000m² closed and 35.000m² open new construction area is suitable for all types of new constructions.

# REPAIR & **MAINTENANCE**

Hicri Ercili Shipyard supply effective repair works with 15.000 dwt floating dock and 2 slipways