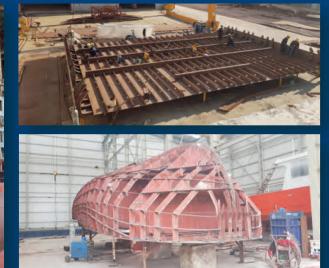

## NEW BUILDING

Hicri Ercili shipyard with 2 Slipway, (130x30m) 10.000m² closed and 35.000m² open new construction area is suitable for all types of new constructions.

# **CONVERSION PROJECTS**

Hicri Ercili Shipyard is also active in special conversion projects. Lengthening projects, hatch coaming elevation, and heavy steel construction