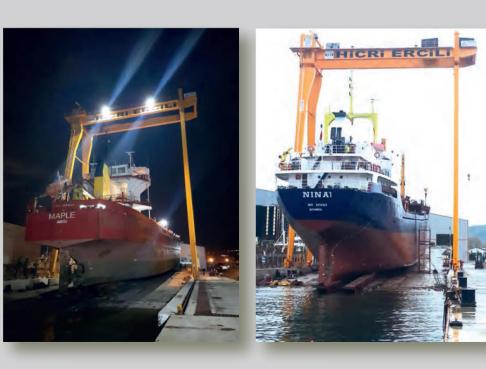

## NEW BUILDING

Hicri Ercili shipyard with 2 Slipway, (130x30m) 10.000m² closed and 35.000m² open new construction area is suitable for all types of new constructions.

# **CONVERSION PROJECTS**

Hicri Ercili Shipyard is also active in special conversion projects. Lengthening projects, hatch coaming elevation, and heavy steel construction