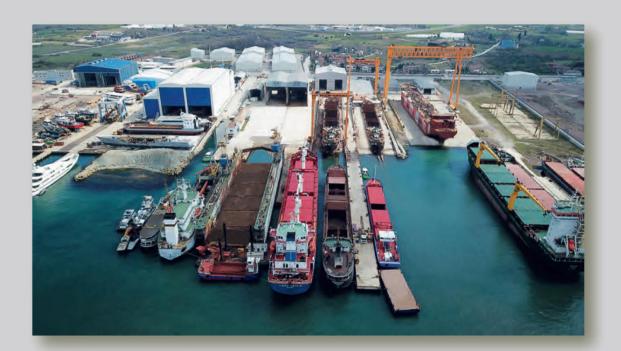

We increased our capacity to approximately 45 thousand square meters by purchasing the adjacent shipyard area in 2017, after purchasing our first shipyard in 2016. Our two shipyard.

repair activities in Yalova Altinova with its 45,000 m<sup>2</sup> facility.

slipways, 145 meters long and 30 meters wide, were designed to build chemical tankers of approximately 20 thousand tons with gantry cranes on each slipway. In addition, we have a total covered area of around 10 thousand square meters. We have divided the shipyard into two parts as new building and repair and maintenance. We have the necessary technical equipment in both fields and we

## NEW BUILDING

Hicri Ercili shipyard with 2 Slipway, (130x30m) 10.000m² closed and 35.000m² open new construction area is suitable for all types of new constructions.