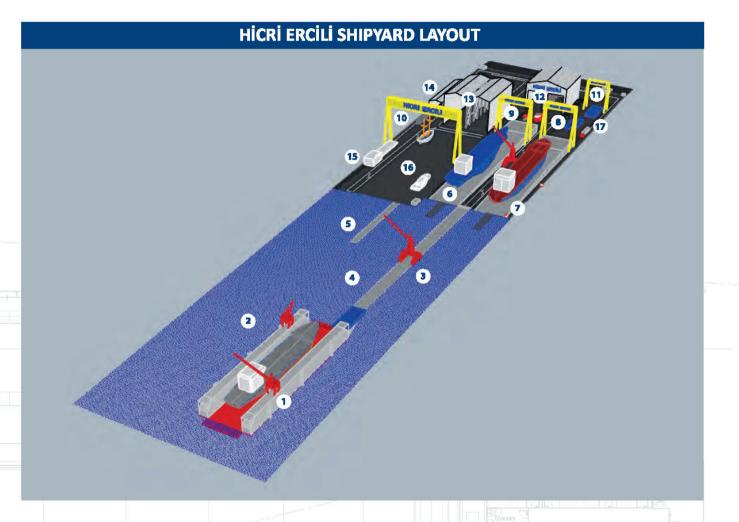

# RELIABLE AND INNOVATIVE

www.hicriercilishipyard.com.tr

Floating dock: 116x31m

Dock Cranes: 5t lifting capacitiy x 2 pcs

Harbour Cranes: 30tx28mx2pcs

Pier 1: 170m

Pier 2:80m

Slipway 1: 146x27m

Slipway 2: 132x30m

Gantry Crane: 60t

Gantry Crane: 100t

Gantry Crane: 500t

Gantry Crane: 20t

Hangar no 1: 42x36x40m - Crane 2x15t

Hangar no 2: 40x54x41m - Crane 2x12t

Hangar no 3: 60x12x41 - Crane 2x25t

Administration Building

**New Building Construction Area** 

**New Building Construction Area** 

## NEW BUILDING

Hicri Ercili shipyard with 2 Slipway, (130x30m) 10.000m² closed and 35.000m² open new construction area is suitable for all types of new constructions.

# REPAIR & **MAINTENANCE**

Hicri Ercili Shipyard supply effective repair works with 15.000 dwt floating dock and 2 slipways