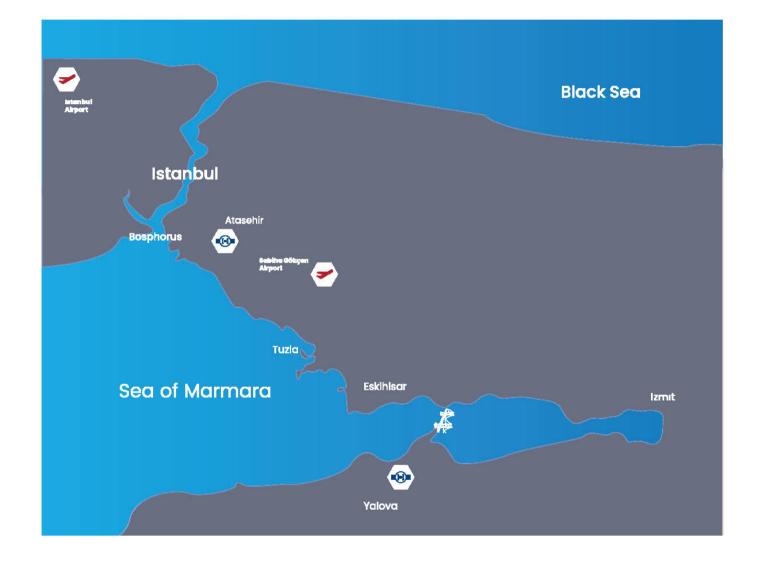

Hicri Ercili is a group with offices in Mersin, Izmit, Corlu, Yalova and Istanbul, with headquarters in Bandirma. The company has 600 thousand tons of chemical material storage and customs clearance

capacity and continues to provide products and services to domestic and international customers with its fleet of 300 tanker trucks with

#### **CONTACT - LOCATION**

HÍCRÍ ERCÍLÍ SHIPYARD Devlet Yolu Altı Mevkii Tersaneler Cd. No:70/2 Altinova / YALOVA-TURKEY Phone: +90 226 461 51 36

Barbaros Mah. Alzambak Sok.

Varyap Meridian Grand Tower A blok Kat:4 Daire 54 Bati Atasehir - Atasehir / ISTANBUL - TURKEY Phone: +90 216 491 02 59