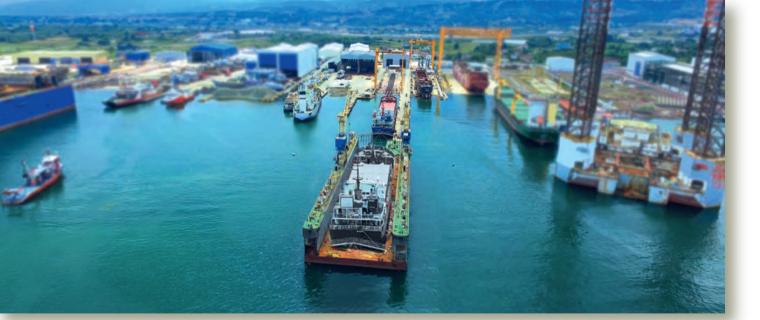

subcontractor employees.

including

developed ourselves in this field. We built a part of the shipyard completely for repair and maintenance. We have provided a floating dock to the shipyard as of last year. We have increased our pier capacity from 9x150 meters to

approximately 300 meters with this

floating dock. The floating dock is in 116 meters length, 30 meters width and has a lifting capacity of 4 thousand 500 tons. In addition to this, we have another floating dock project and we continue to work for it. We have completed around fifteen projects as a new building in the